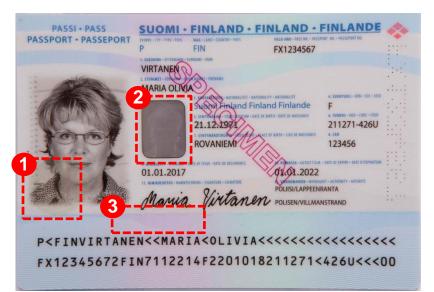

## Model issued from 21/08/2012 to 31/12/2016

Personal information page in UV light

1. Transparent window

2. Colour of print varies in different viewing angles

3. Embossment: micro text: "FIN", visible in sidelight and can be felt as a raised design

4. A hologram on the righthand bottom corner of the passport owner's photograph

5. Micro text: " PASSI PASSPORT PASS PASSEPORT"

The colours of the brochure are not identical to an original document's.