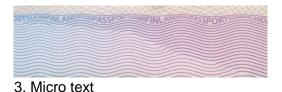

4. A hologram on the righthand bottom corner of the passport owner's photograph

5. Micro text: " PASSI PASSPORT PASS PASSEPORT"

The colours of the brochure are not identical to an original document's.