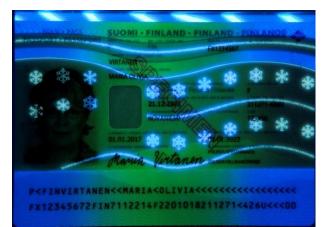

## Model issued as of 01/01/2017

Personal information page in UV light

2. There is an individualised face photo in the metal layer within the window element

1. Optically variable device (OVD) on the left-hand bottom corner of the photo of the document owner