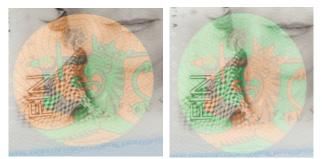

## Model issued from 21/08/2012 to 31/12/2016

Personal information page in UV light

1. Transparent window

2. Colour of print varies in different viewing angles

3. Embossment: micro text: "FIN", visible in sidelight and can be felt as a raised design