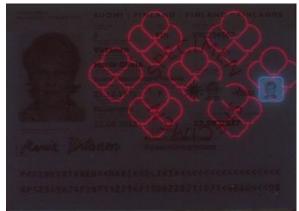

## Model issued as of 01/01/2017

Personal information page in UV light

2. There is an individualised face photo in the metal layer within the window element

1. Optically variable device (OVD) on the left-hand bottom corner of the photo of the document owner