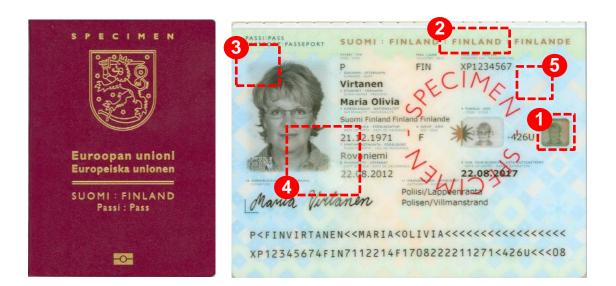

4. A hologram on the righthand bottom corner of the passport owner's photograph

5. Micro text: " PASSI PASSPORT PASS PASSEPORT"

The colours of the brochure are not identical to an original document's.