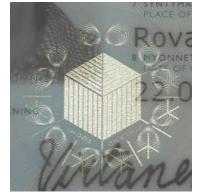

## Model issued from 21/08/2012 to 31/12/2016

Personal information page in UV light

1. Transparent window

2. Colour of print varies in different viewing angles

3. Embossment: micro text: "FIN", visible in sidelight and can be felt as a raised design

4. A hologram on the righthand bottom corner of the passport owner's photograph

5. Micro text: " PASSI PASSPORT PASS PASSEPORT"

The colours of the brochure are not identical to an original document's.