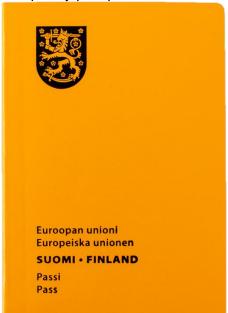

## Passports, version granted from 13 March 2023

Cover of national passport

Personal data page

Optical variable device (OVD) at the left lower corner of the holder's photo

Personal data page in UV light

Individualized portrait photo in a metal layer inside a window element