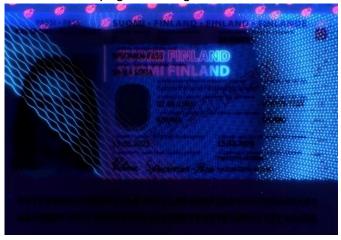

## Passports, version granted from 13 March 2023

Cover of national passport

Personal data page

Optical variable device (OVD) at the left lower corner of the holder's photo

Personal data page in UV light

Individualized portrait photo in a metal layer inside a window element