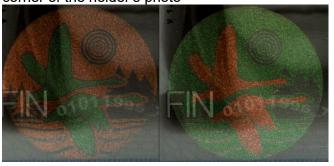

## Passports, version granted from 13 March 2023

Cover of national passport

Personal data page

Optical variable device (OVD) at the left lower corner of the holder's photo

Personal data page in UV light

Individualized portrait photo in a metal layer inside a window element