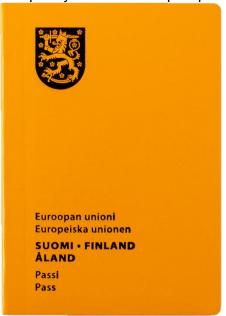

## **Passport types**

Åland Islands passport

Service passport

Refugee travel document

Diplomatic passport

Seaman's passport

Alien's passport