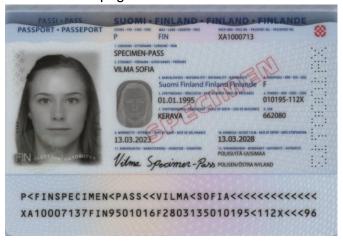

## Passports, version granted from 13 March 2023

Cover of national passport

Personal data page

Optical variable device (OVD) at the left lower corner of the holder's photo

Personal data page in UV light

Individualized portrait photo in a metal layer inside a window element